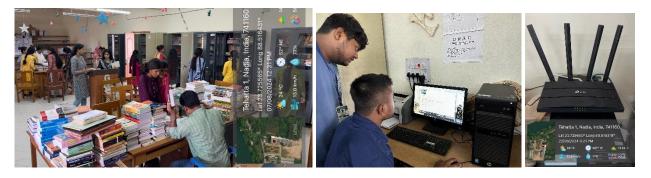

#### Academic support:

i. Remedial and extra classes are provided to students if required.

ii. Students have free access to the well-equipped college library so that they don't have to buy books. The library also issue books more than the assigned numbers if needed. Teachers also provide suitable study materials, books and e-books as required.