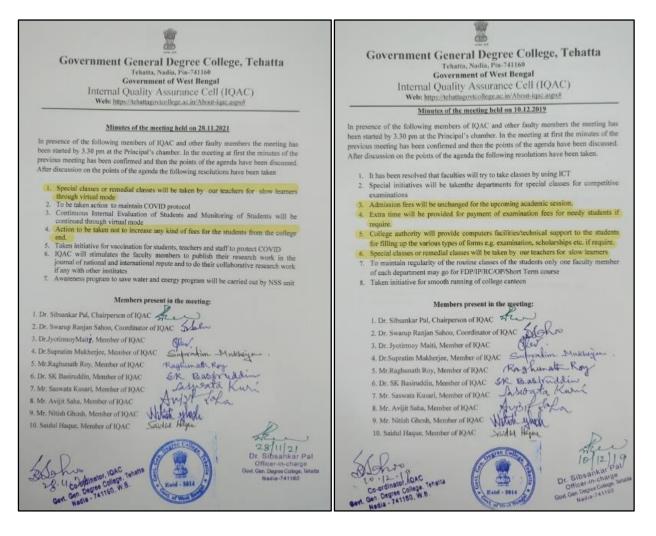

## **GOVERNMENT GENERAL DEGREE COLLEGE, TEHATTA**

| 2                                                                                                                                                                                                                                                                                                                                                                                                                                                                                                                                                                                                                                                                                                                                                                                                                                                                                                                                                                                                                                                                                                                                                                                                                                                                                                                                                                                                                                                                                                                                                                                                                                                                                                                                                                                                                                                                                                                                                                                                                                                                                                                                                                                                                                          |                                                                                                                                                                                                                                                                                                                                                                                                                                                                                                                                                                                                                                                                                                                                                                                                                                                                                                                                                                                                                                                                                                                                                                                                                                                                                                                                                                                                                                                                                                                                                                                                                                                                                                                                                                                                                                                                                                                  |
|--------------------------------------------------------------------------------------------------------------------------------------------------------------------------------------------------------------------------------------------------------------------------------------------------------------------------------------------------------------------------------------------------------------------------------------------------------------------------------------------------------------------------------------------------------------------------------------------------------------------------------------------------------------------------------------------------------------------------------------------------------------------------------------------------------------------------------------------------------------------------------------------------------------------------------------------------------------------------------------------------------------------------------------------------------------------------------------------------------------------------------------------------------------------------------------------------------------------------------------------------------------------------------------------------------------------------------------------------------------------------------------------------------------------------------------------------------------------------------------------------------------------------------------------------------------------------------------------------------------------------------------------------------------------------------------------------------------------------------------------------------------------------------------------------------------------------------------------------------------------------------------------------------------------------------------------------------------------------------------------------------------------------------------------------------------------------------------------------------------------------------------------------------------------------------------------------------------------------------------------|------------------------------------------------------------------------------------------------------------------------------------------------------------------------------------------------------------------------------------------------------------------------------------------------------------------------------------------------------------------------------------------------------------------------------------------------------------------------------------------------------------------------------------------------------------------------------------------------------------------------------------------------------------------------------------------------------------------------------------------------------------------------------------------------------------------------------------------------------------------------------------------------------------------------------------------------------------------------------------------------------------------------------------------------------------------------------------------------------------------------------------------------------------------------------------------------------------------------------------------------------------------------------------------------------------------------------------------------------------------------------------------------------------------------------------------------------------------------------------------------------------------------------------------------------------------------------------------------------------------------------------------------------------------------------------------------------------------------------------------------------------------------------------------------------------------------------------------------------------------------------------------------------------------|
| Government General Degree College, Tehatta<br>Tehatta, Nudia, Pia-741160<br>Government of West Bengal<br>Internal Quality Assurance Cell (IQAC)<br>Web: https://tehattagovtcollege.ac.in/About-ique.aspxff                                                                                                                                                                                                                                                                                                                                                                                                                                                                                                                                                                                                                                                                                                                                                                                                                                                                                                                                                                                                                                                                                                                                                                                                                                                                                                                                                                                                                                                                                                                                                                                                                                                                                                                                                                                                                                                                                                                                                                                                                                 | Government General Degree College, Tehatta<br>Tehatta, Nadia, Pin-741160<br>Government of West Bengal<br>Internal Quality Assurance Cell (IQAC)<br>Web: https://delattagovicollege.ac.in/About-jaga.aspv#                                                                                                                                                                                                                                                                                                                                                                                                                                                                                                                                                                                                                                                                                                                                                                                                                                                                                                                                                                                                                                                                                                                                                                                                                                                                                                                                                                                                                                                                                                                                                                                                                                                                                                        |
| Minutes of the meeting held on 02/07/2019                                                                                                                                                                                                                                                                                                                                                                                                                                                                                                                                                                                                                                                                                                                                                                                                                                                                                                                                                                                                                                                                                                                                                                                                                                                                                                                                                                                                                                                                                                                                                                                                                                                                                                                                                                                                                                                                                                                                                                                                                                                                                                                                                                                                  | Minutes of the meeting held on 18.12.2017                                                                                                                                                                                                                                                                                                                                                                                                                                                                                                                                                                                                                                                                                                                                                                                                                                                                                                                                                                                                                                                                                                                                                                                                                                                                                                                                                                                                                                                                                                                                                                                                                                                                                                                                                                                                                                                                        |
| In presence of the following members of IQAC and other faulty members the meeting has<br>been started by 3.30 pm at the Principal's chamber. In the meeting at first the minutes of the                                                                                                                                                                                                                                                                                                                                                                                                                                                                                                                                                                                                                                                                                                                                                                                                                                                                                                                                                                                                                                                                                                                                                                                                                                                                                                                                                                                                                                                                                                                                                                                                                                                                                                                                                                                                                                                                                                                                                                                                                                                    | After forming the internal quality assurance cell (IQAC) of our college in this meeting the following resolutions have been taken.                                                                                                                                                                                                                                                                                                                                                                                                                                                                                                                                                                                                                                                                                                                                                                                                                                                                                                                                                                                                                                                                                                                                                                                                                                                                                                                                                                                                                                                                                                                                                                                                                                                                                                                                                                               |
| previous meeting has been confirmed and then the points of the agenda have been discussed.<br>After discussion on the points of the agenda the following resolutions have been taken.                                                                                                                                                                                                                                                                                                                                                                                                                                                                                                                                                                                                                                                                                                                                                                                                                                                                                                                                                                                                                                                                                                                                                                                                                                                                                                                                                                                                                                                                                                                                                                                                                                                                                                                                                                                                                                                                                                                                                                                                                                                      | <ol> <li>The IQAC cell will encourage the research interest of faculty members and will do the<br/>peedful for this to make a good academic environment.</li> </ol>                                                                                                                                                                                                                                                                                                                                                                                                                                                                                                                                                                                                                                                                                                                                                                                                                                                                                                                                                                                                                                                                                                                                                                                                                                                                                                                                                                                                                                                                                                                                                                                                                                                                                                                                              |
| <ol> <li>Action should be taken to promote the awareness of the use of Bicycle/ Battery powered vehicles among the students and staff. The initiative will also be taken to restrict the entry of automobiles in the college campus.</li> <li>Special classes or remedial classes will be taken by our teachers for slow learners</li> <li>Continuous Internal Evaluation of Students and Monitoring of Students.</li> <li>Motivational talks and lectures will be organized by various departments to inspire our students.</li> <li>Emphasis has been given on the gender sensitization through curriculum and extra curriculum activities.</li> <li>Mentor Mentee system is suggested for all department of the college</li> </ol>                                                                                                                                                                                                                                                                                                                                                                                                                                                                                                                                                                                                                                                                                                                                                                                                                                                                                                                                                                                                                                                                                                                                                                                                                                                                                                                                                                                                                                                                                                      | 2. Initiatives will be taken to provide assistance to the needy students through full free/<br>half free of tuition free.     3. The IQAC cell will also look into the matter regarding different type of faculty<br>development program, orientation program, refreshers course etc. for the development<br>of our teachers.     Members present in the meeting:     1. Dr. Gabardhan Rano, Officer in Charge<br>(Chairman, IQAC)     2. Dr. Sibsankar Pal, Asst. Professor of Bengali<br>(Member, IQAC)     3. Dr. Jyotirmoy Maiti, Asst. Professor of Physics                                                                                                                                                                                                                                                                                                                                                                                                                                                                                                                                                                                                                                                                                                                                                                                                                                                                                                                                                                                                                                                                                                                                                                                                                                                                                                                                                 |
| Members present in the meeting                                                                                                                                                                                                                                                                                                                                                                                                                                                                                                                                                                                                                                                                                                                                                                                                                                                                                                                                                                                                                                                                                                                                                                                                                                                                                                                                                                                                                                                                                                                                                                                                                                                                                                                                                                                                                                                                                                                                                                                                                                                                                                                                                                                                             | (Member, IQAC)<br>4. Dr. Supratim Mukherjee, Asst Professor of Mathematics uproduces Mukherjee<br>(Member, IQAC)                                                                                                                                                                                                                                                                                                                                                                                                                                                                                                                                                                                                                                                                                                                                                                                                                                                                                                                                                                                                                                                                                                                                                                                                                                                                                                                                                                                                                                                                                                                                                                                                                                                                                                                                                                                                 |
| 1. Dr. Sibsankar Pal, Chairperson of IQAC<br>2. Dr. Swarup Ranjan Sahoo, Coordinator of IQAC<br>3. Dr. JyotimoyMaity, Member of IQAC<br>4. Dr. Supratim Mukherjee, Member of IQAC<br>5. Mr. Raghmath Roy, Member of IQAC<br>6. Dr. SK Basinddin, Member of IQAC<br>7. Mr. Saswata Kusari, Member of IQAC<br>8. Mr. Avijit Saha, Member of IQAC<br>9. Mr. Nitish Ghosh, M | <ul> <li>4. Dr. Supratim Mukherjee, Ast. Professor of Mathematics yrodin. Mukherjee, Ast. Professor of History Raghurathoy</li> <li>5. Mr. Raghunath Roy, Ast. Professor of Chemistry Raghurathoy</li> <li>6. Dr. Sk Basiruddin, Ast. Professor of Chemistry Raghurathoy</li> <li>6. Dr. Sk Basiruddin, Ast. Professor of Chemistry Raghurathoy</li> <li>7. Mr. Saswata Kusari, Ast. Professor of Chemistry Raghurathoy</li> <li>8. Mr. Avijit Saha, Ast. Professor of English</li> <li>9. Dr. Swarup Ranjan Sahoo, Ast. Professor of Philtical Science (Coordinator, IQAC)</li> <li>9. Dr. Swarup Ranjan Sahoo, Ast. Professor of Physics Staboo</li> <li>9. Dr. Swarup Ranjan Sahoo, Ast. Professor of Physics Staboo</li> <li>9. Dr. Swarup Ranjan Sahoo, Ast. Professor of Physics (Coordinator, IQAC)</li> <li>9. Dr. Swarup Ranjan Sahoo, Ast. Professor of Physics (Coordinator, IQAC)</li> <li>9. Dr. Swarup Ranjan Sahoo, Ast. Professor of Physics (Coordinator, IQAC)</li> <li>9. Dr. Swarup Ranjan Sahoo, Ast. Professor of Physics (Coordinator, IQAC)</li> <li>9. Dr. Swarup Ranjan Sahoo, Ast. Professor of Physics (Coordinator, IQAC)</li> <li>9. Dr. Swarup Ranjan Sahoo, Ast. Professor of Physics (Coordinator, IQAC)</li> <li>9. Dr. Swarup Ranjan Sahoo, Ast. Professor of Physics (Coordinator, IQAC)</li> <li>9. Dr. Swarup Ranjan Sahoo, Ast. Professor of Physics (Coordinator, IQAC)</li> <li>9. Dr. Swarup Ranjan Sahoo, Ast. Professor (Physics (Coordinator, IQAC)</li> <li>9. Dr. Swarup Ranjan Sahoo, Ast. Professor (Physics (Coordinator, IQAC)</li> <li>9. Dr. Swarup Ranjan Sahoo, Ast. Professor (Physics (Coordinator, IQAC)</li> <li>9. Dr. Swarup Ranjan Sahoo, Ast. Professor (Physics (Coordinator, IQAC)</li> <li>9. Dr. Super Coordinator, IQAC (Coordinator, IQAC)</li> <li>9. Dr. Super Coordinator, IAI (B)</li> <li>9. Dr. Super Coordinator, IAI (B)</li> </ul> |