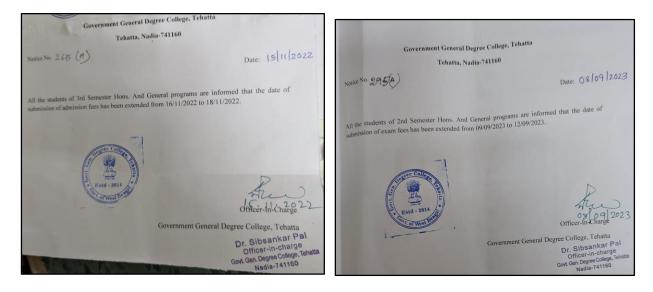

ii. Students are given extra time to deposit their fees like exam fees and others.

iii. The college also helps the students in filling certain forms (Exam, scholarship etc.) using the college computer facilities if required.